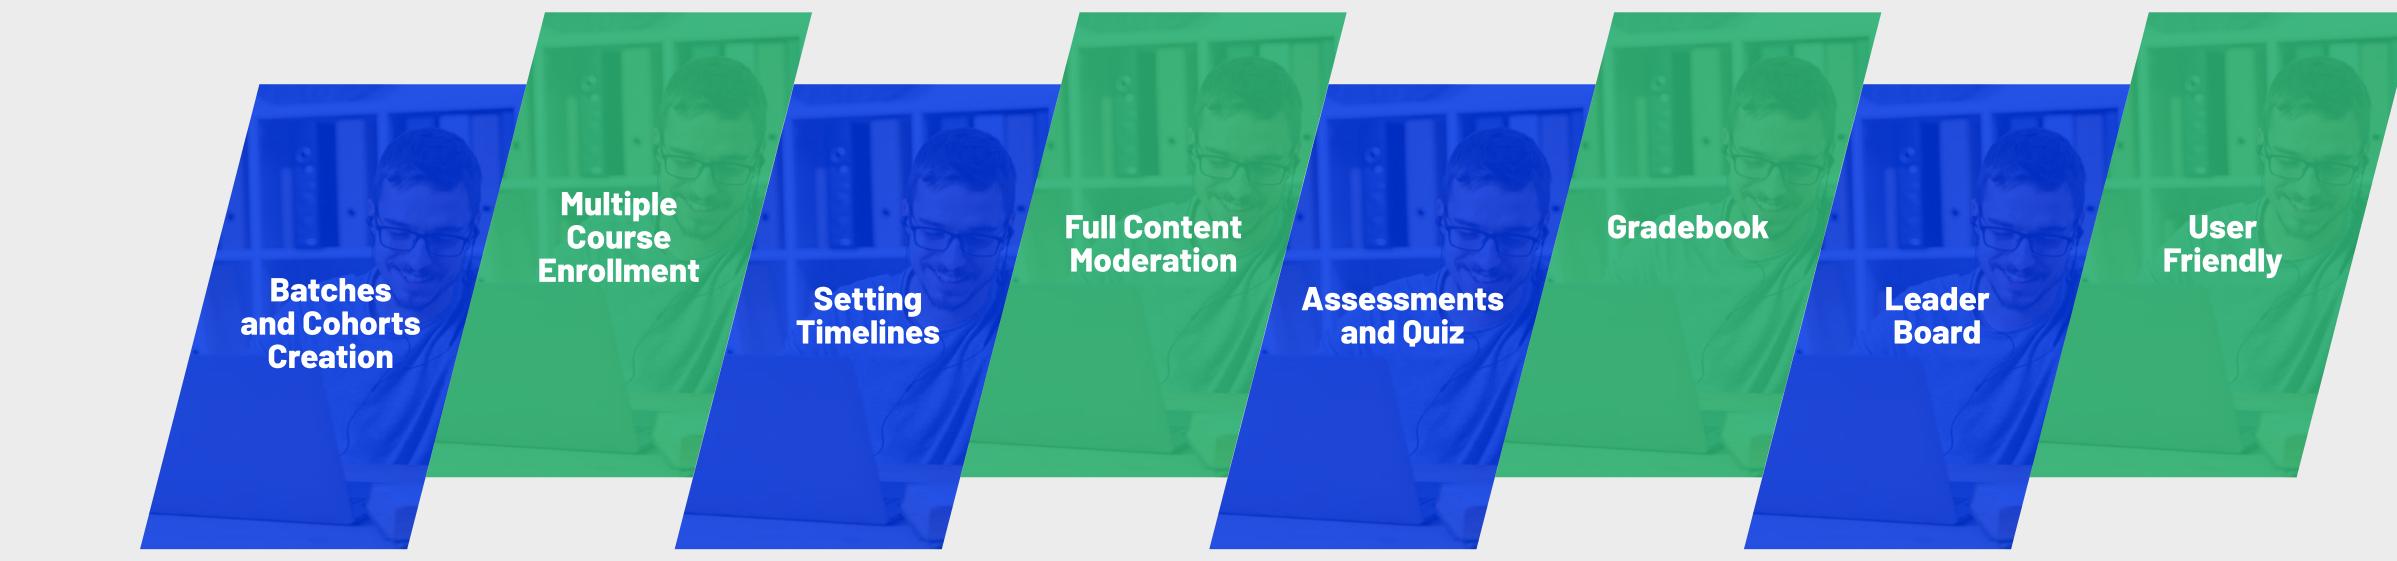

#### LMS

- Batches and Cohorts Creation
- Multiple Course Enrollment
- Setting Timelines
- Full Content Moderation
- Assessments and Quiz
- Gradebook
- Leader Board
- User Friendly