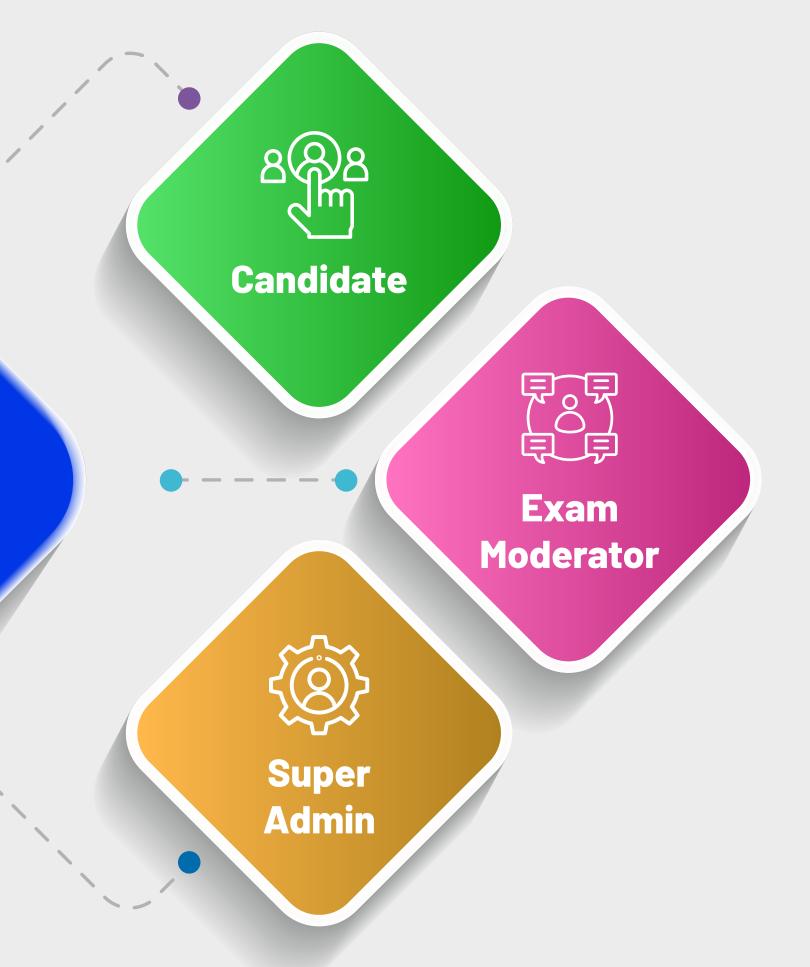

## **Multi-Layer Rights and User Permissions**

# ASSESSMENT Rights and User Permissions

Multi-Layer Rights and User Permissions

## **Rights and Permissions**

#### **Managers**

Managers will also be able to access the Dashboards of their Teams

Super Admins will be able to access the entire Control of their Protocols

#### **Super Admins**